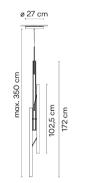

# Halo jewel

## $\vee$ | 3 | $\wedge$

#### 2356

Design By Martín Azúa

Hanging lamp. Providing an ambient or indirect light through its vertical methacrylate diffuser. The diffuser is supported by a fine grade steel structure. The back part of the diffuser in steel is finished in either a gold or black colour lending it a clean decorative aesthetic.

#### Model Sheet





### Photometric Data

the light in all directions.

Lamp for general lighting that equally distributes

Lighting effect General Lighting

Other Applications



**Optional : Extra cable length** Min. quantity, upcharge and extra lead time apply [EN]

All of our products come with a five-year warranty. Check our legal terms at www.vibia.com/warranty

Vibia Lighting, S.L.U. Office / Oficina Progrés 4-6. 08850 Gavà. Barcelona, Spain.

International T +34 934 796 971 Spain / Portugal T +34 934 796 970

customer.service@vibia.com vibia.com