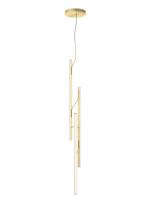

#### 2356

Design By Martín Azúa

Hanging lamp. Providing an ambient or indirect light through its vertical methacrylate diffuser. The diffuser is supported by a fine grade steel structure. The back part of the diffuser in steel is finished in either a gold or black colour lending it a clean decorative aesthetic.