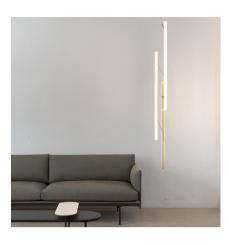

#### 2356

Design By Martín Azúa

Hanging lamp. Providing an ambient or indirect light through its vertical methacrylate diffuser. The diffuser is supported by a fine grade steel structure. The back part of the diffuser in steel is finished in either a gold or black colour lending it a clean decorative aesthetic.